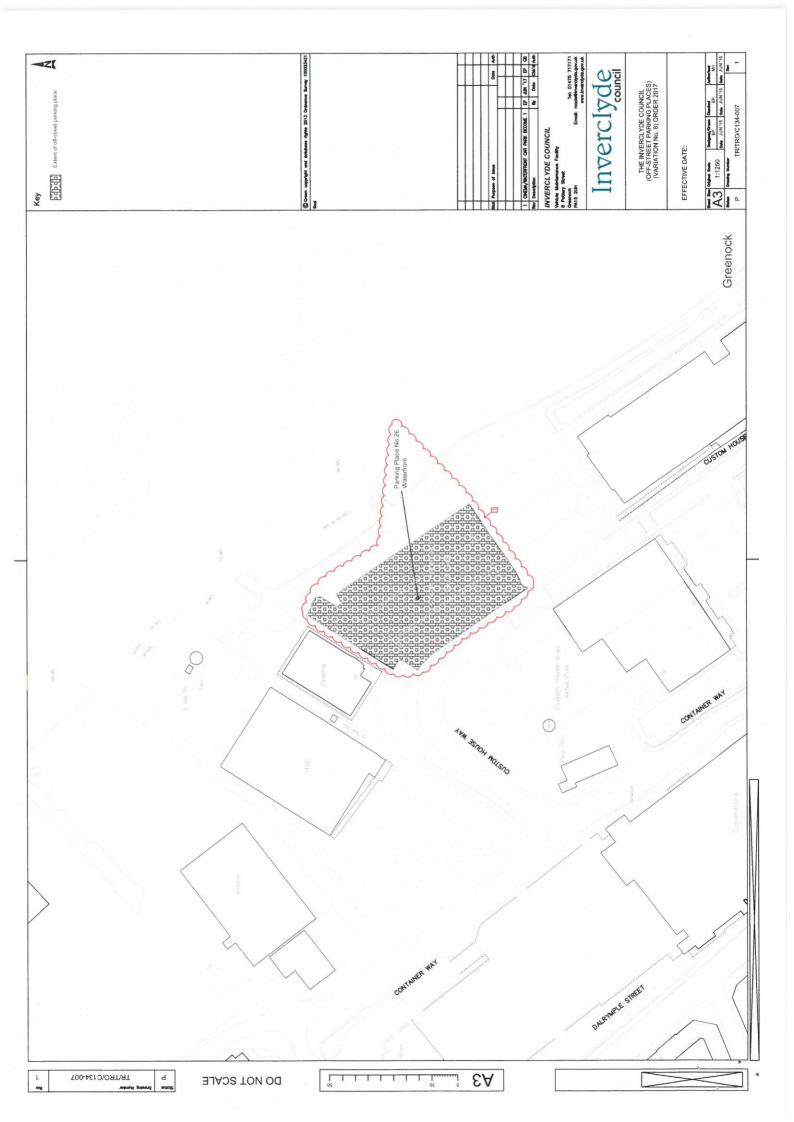

## **SCHEDULE 1**

<u>The Inverciyde Council (Off-Street Parking Places) (Variation No. 8) Order 2017</u>
<u>Off-Street Plan</u>

SCHEDULE 2

ECO1468 The Inverclyde Council (Off-Street Parking Places)(Variation No. 8) Order 2017

| m   |
|-----|
| 4   |
| 0 / |
| e . |
| ag  |
| 0   |

| NOI                                               | ~        |                     |                      |                     |                      |                      |                      |                      |                      |                      |
|---------------------------------------------------|----------|---------------------|----------------------|---------------------|----------------------|----------------------|----------------------|----------------------|----------------------|----------------------|
| PARKING<br>PLACE<br>IDENTIFICATION<br>CODE        | Column 8 |                     | GR1                  |                     |                      | GR1                  | GR1                  |                      |                      |                      |
| ELECTRIC<br>VEHICLE<br>PARKING<br>SPACES<br>(No.) | Column 7 |                     |                      |                     | 2                    |                      |                      |                      |                      | 2                    |
| DISABLED<br>PERSONS'<br>PARKING<br>PLACES (No.)   | Column 6 | ~                   | 2                    | -                   | 4                    | 3                    | 0                    | 0                    | 0                    | 2                    |
| TARIFF                                            | Column 5 | ٨                   | ш                    | A                   | A                    | ш                    | 9                    | Q                    | D                    | O                    |
| OPENING HOURS<br>OF PARKING<br>PLACE              | Column 4 | 24 hours            | 24 hours             | 24 hours            | 24 hours             | 24 hours             | 24 hours             | 24 hours             | 24 hours             | 24 hours             |
| CHARGING HOURS<br>OF PARKING PLACE                | Column 3 | 08:00-18:00 Mon-Sat | 08:00-18:00 Mon- Fri | 08:00-18:00 Mon-Sat | 08:00-18:00 Mon- Fri | 08:00-18:00 Mon- Fri | 08:00-18:00 Mon- Fri | 08:00-18:00 Mon- Sat | 08:00-18:00 Mon- Sat | 08:00-18:00 Mon- Sat |
| NAME OF PARKING<br>PLACE                          | Column 2 | Station Road        | West Stewart Street  | William Street      | Waterfront           | Dalrymple Street     | Cathcart Buildings   | Station Road North   | Station Road South   | Kempock Street West  |
| PARKING<br>PLACE<br>REFERENCE<br>NUMBER           | Column 1 | 23                  | 9                    | 17                  | 26                   | 28                   | 29                   | 30                   | 31                   | 32                   |